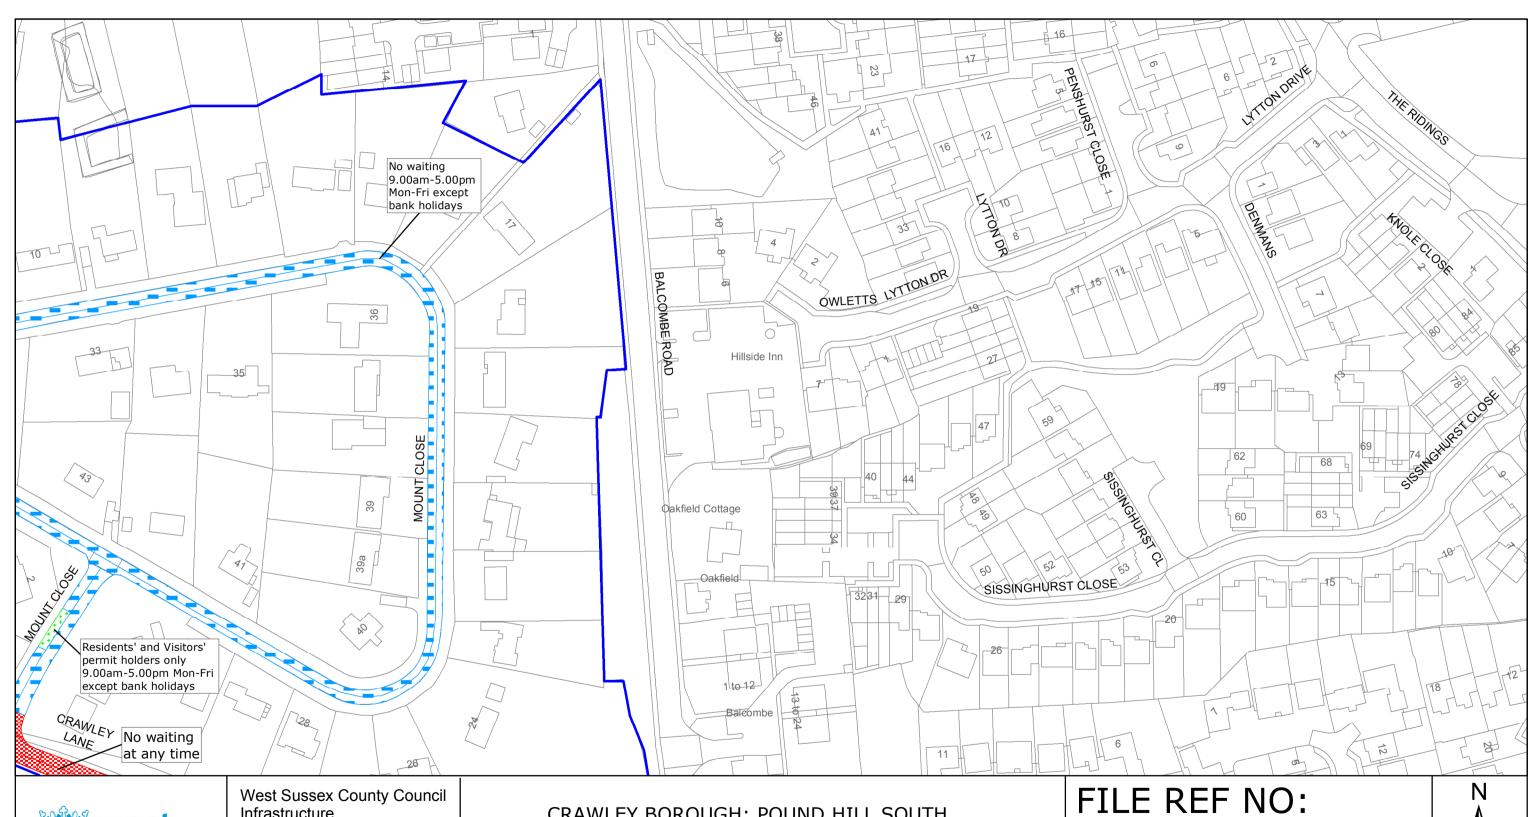

AND WORTH WARD

WAITING RESTRICTIONS

FILE REF NO: TQ2936NWS

SHEET ISSUE NO 1 SHEET ACTIVE FROM -15/07/2013 SCALE: 1:1250 at A3 size

Infrastructure
The Grange
Tower Street
Chichester
West Sussex
PO19 1RH

CRAWLEY BOROUGH: POUND HILL SOUTH AND WORTH WARD