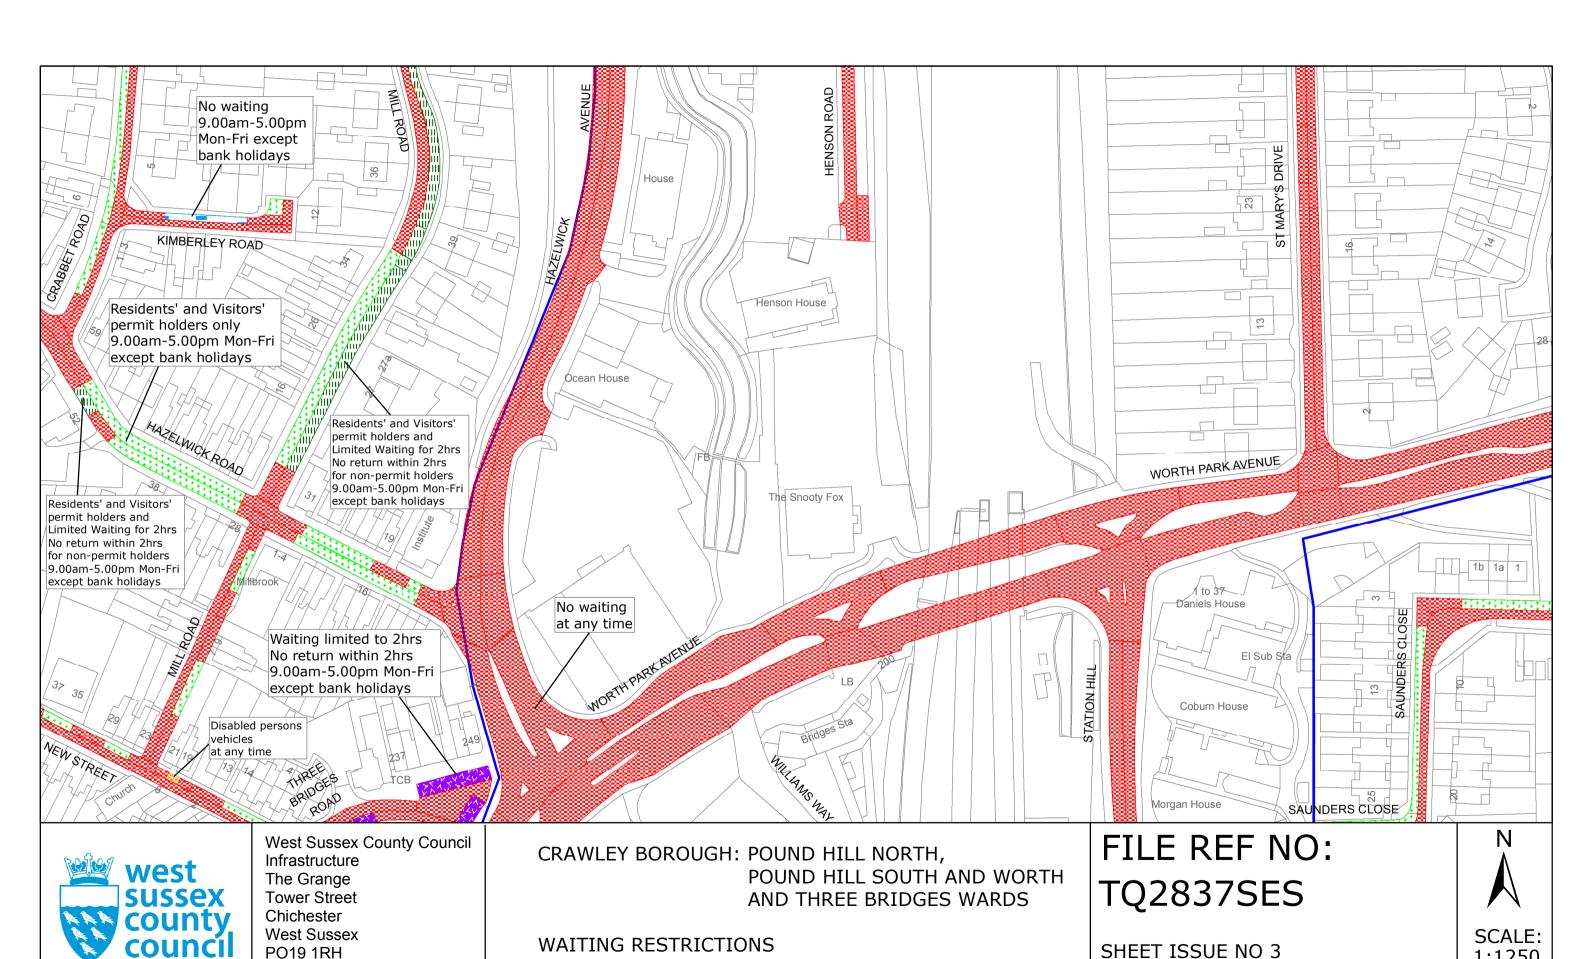

# FILE REF NO: TQ2836NES

SHEET ISSUE NO 3 SHEET ACTIVE FROM -15/07/2013

CRAWLEY BOROUGH: POUND HILL NORTH AND THREE BRIDGES WARDS

WAITING RESTRICTIONS

FILE REF NO: TQ2837NEN

SHEET ISSUE NO 2 SHEET ACTIVE FROM -15/07/2013 SCALE: 1:1250 at A3 size