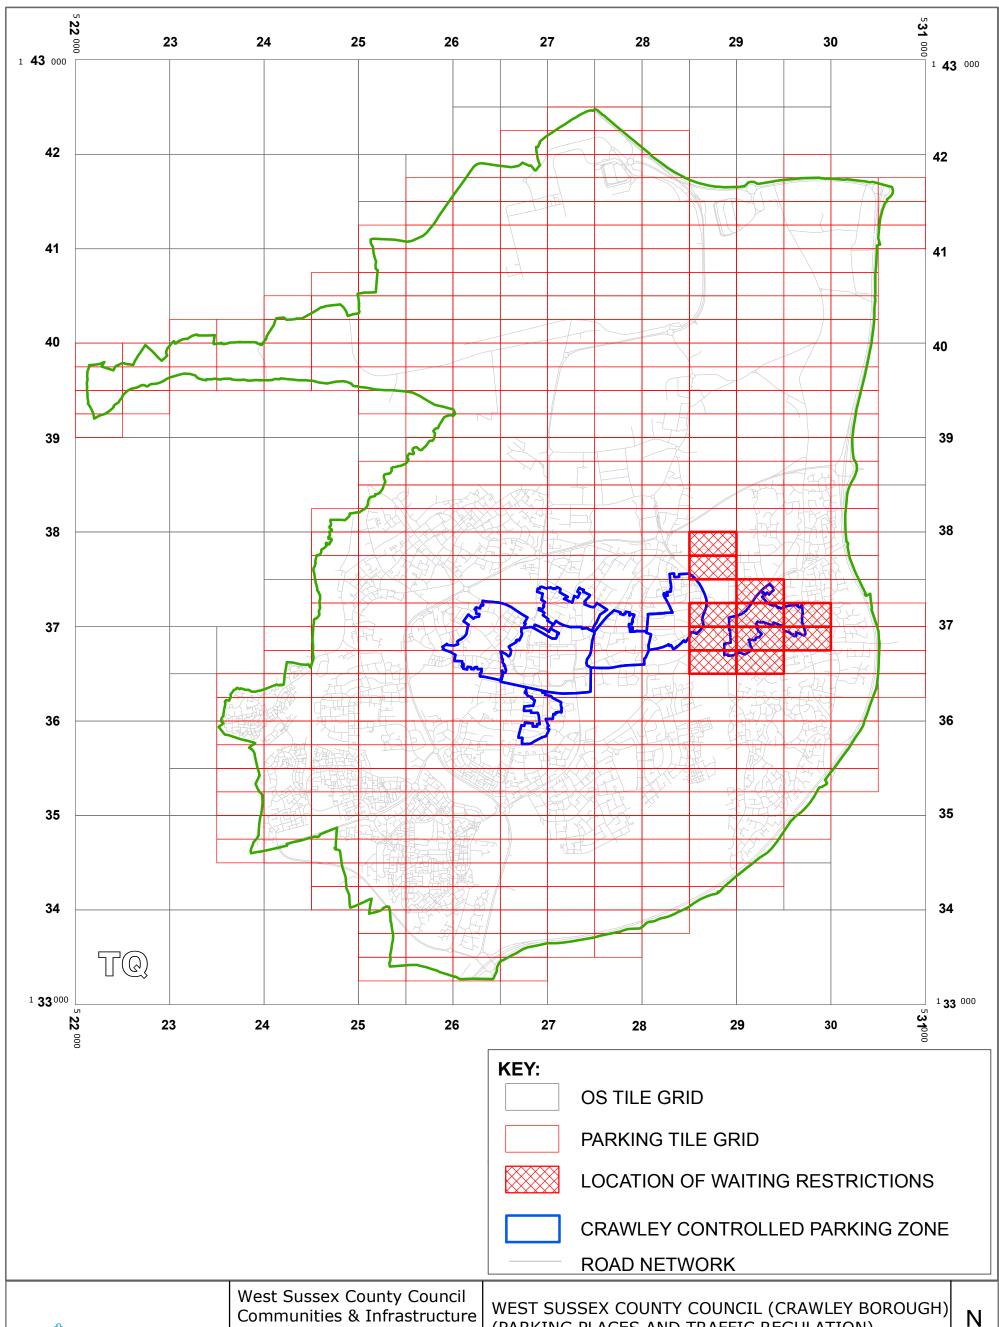

#### **CRAWLEY BOROUGH: LOCATION OF WAITING RESTRICTIONS**

West Sussex County Council Communities & Infrastructure The Grange Tower Street Chichester West Sussex PO19 1RH

WEST SUSSEX COUNTY COUNCIL (CRAWLEY BOROUGH) (PARKING PLACES AND TRAFFIC REGULATION) (CONSOLIDATION) ORDER 2010) (POUND HILL CPZ AMENDMENT) ORDER 2013

Reproduced from or based upon 2010 Ordnance Survey mapping with permission of the Controller of HMSO (c) Crown Copyright reserved.

Unauthorised reproduction infringes Crown copyright and may lead to prosecution or civil proceedings West Sussex County Council Licence No. 100023447

SCALE: 1:40,000 DATE:15/07/2013

#### **Key for Waiting Restrictions**

All areas over which the provision of the orders apply are defined by the shaded areas as shown on the following plans plus a contiguous area not indicated on the plans of verge and/or footway between the carriageway edge and the highway boundary. The plans in this schedule are based upon grid references of the Ordnance Survey National Grid defined by the OSGB 36 triangulation.