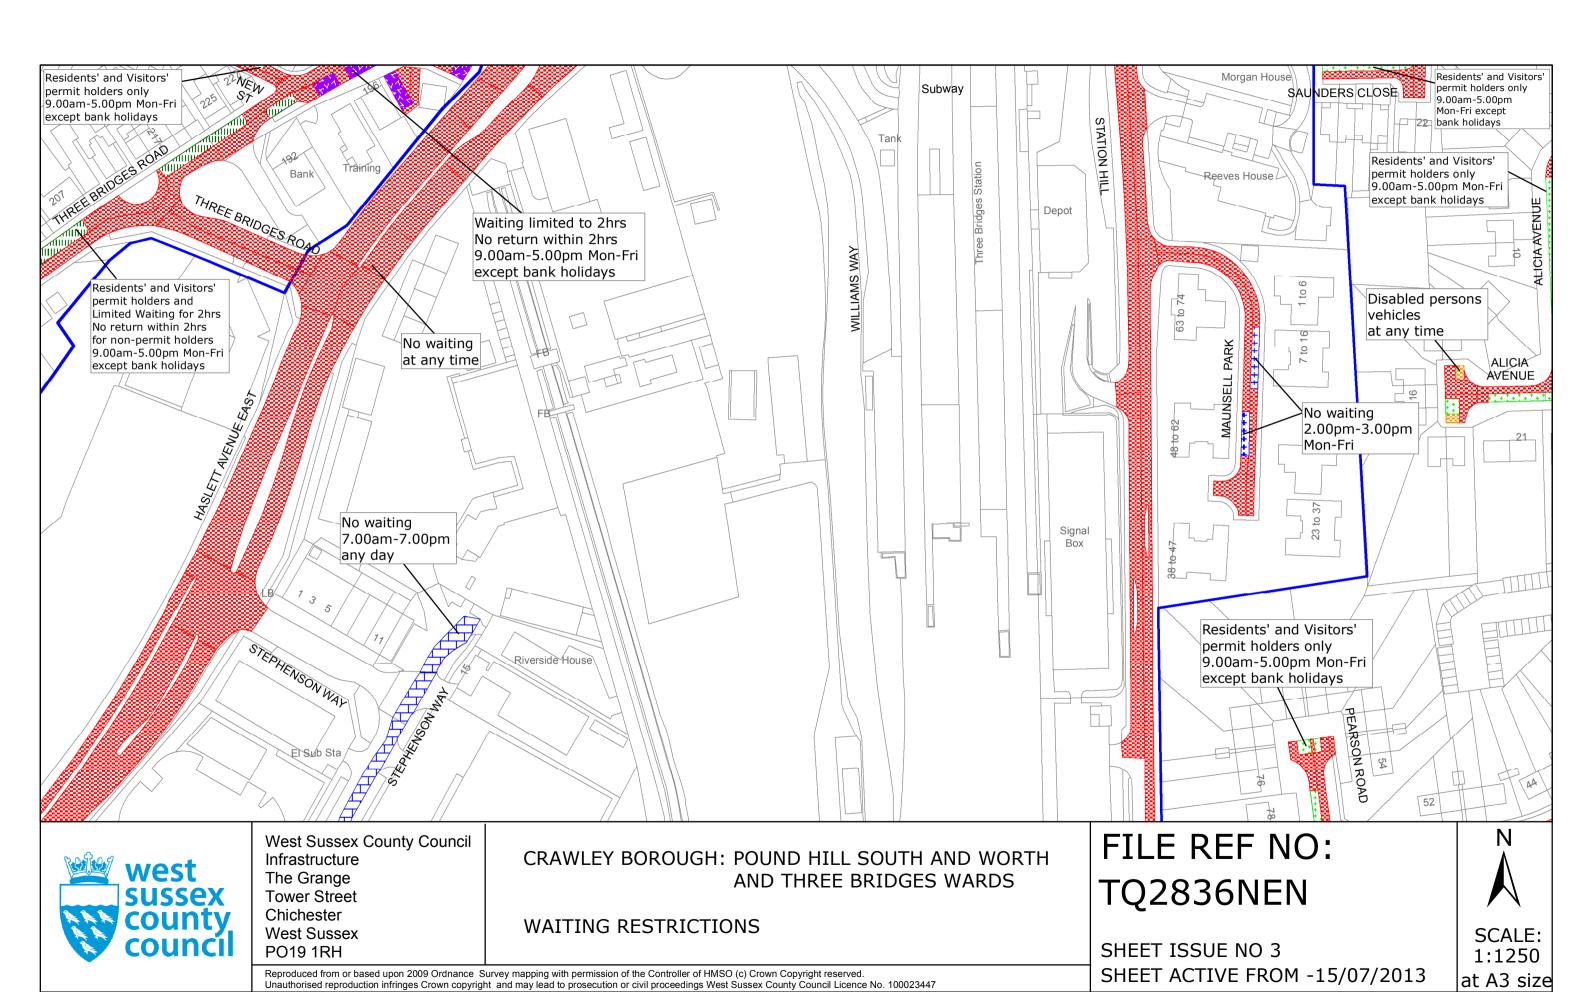

# FILE REF NO: TQ2836NES

SHEET ISSUE NO 3 SHEET ACTIVE FROM -15/07/2013

CRAWLEY BOROUGH: POUND HILL NORTH AND THREE BRIDGES WARDS

WAITING RESTRICTIONS

FILE REF NO: TQ2837NEN

SHEET ISSUE NO 2 SHEET ACTIVE FROM -15/07/2013 SCALE: 1:1250 at A3 size