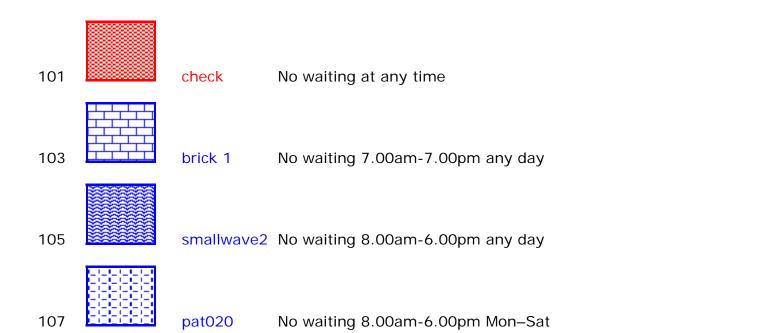

CPZ AMENDMENT) ORDER 2013



Reproduced from or based upon 2010 Ordnance Survey mapping with permission of the Controller of HMSO (c) Crown Copyright reserved.

Unauthorised reproduction infringes Crown copyright and may lead to prosecution or civil proceedings West Sussex County Council Licence No. 100023447

SCALE: 1:40,000 DATE:15/07/2013

#### **Key for Waiting Restrictions**

All areas over which the provision of the orders apply are defined by the shaded areas as shown on the following plans plus a contiguous area not indicated on the plans of verge and/or footway between the carriageway edge and the highway boundary. The plans in this schedule are based upon grid references of the Ordnance Survey National Grid defined by the OSGB 36 triangulation.

#### **Prohibition of waiting**





#### **Residents Parking**



#### **Shared Residents Parking & Free Limited Waiting**





pat046

Residents' and Visitors' permit holders and Limited waiting for 4hrs No return within 2hrs for non-permit holders 9.00am-5.00pm Mon-Fri except bank holidays

#### Free Limited Waiting



#### **Specified Vehicles**



#### Clearways



Boundary of Controlled Parking Zone



## WEST SUSSEX COUNTY COUNCIL ((CRAWLEY BOROUGH) (PARKING PLACES AND TRAFFIC REGULATION) (CONSOLIDATION) ORDER 2010) (POUND HILL CPZ AMENDMENT) ORDER 2013

West Sussex County Council in exercise of their powers under Sections 1 (1) 2 (1) and (2), 4 (2), 45, 46, 49 and 53 and Part IV of Schedule 9 of the Road Traffic Regulation Act 1984 "the Act" as amended and of all other enabling powers and after consultation with t