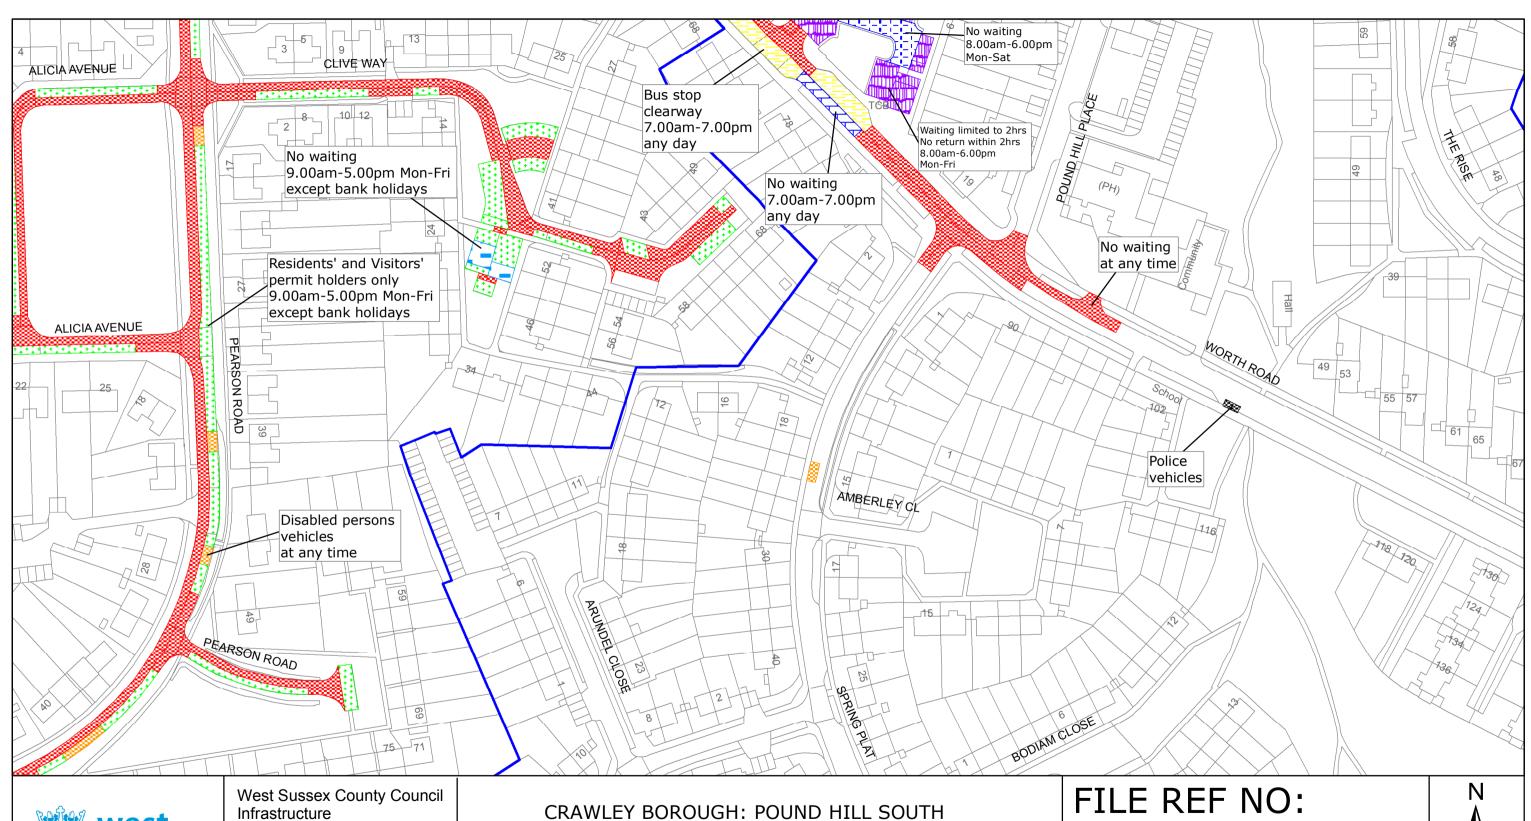

AND WORTH WARD

WAITING RESTRICTIONS

FILE REF NO: TQ2936NWS

SHEET ISSUE NO 1 SHEET ACTIVE FROM -15/07/2013 SCALE: 1:1250 at A3 size

Infrastructure
The Grange
Tower Street
Chichester
West Sussex
PO19 1RH

CRAWLEY BOROUGH: POUND HILL SOUTH AND WORTH WARD