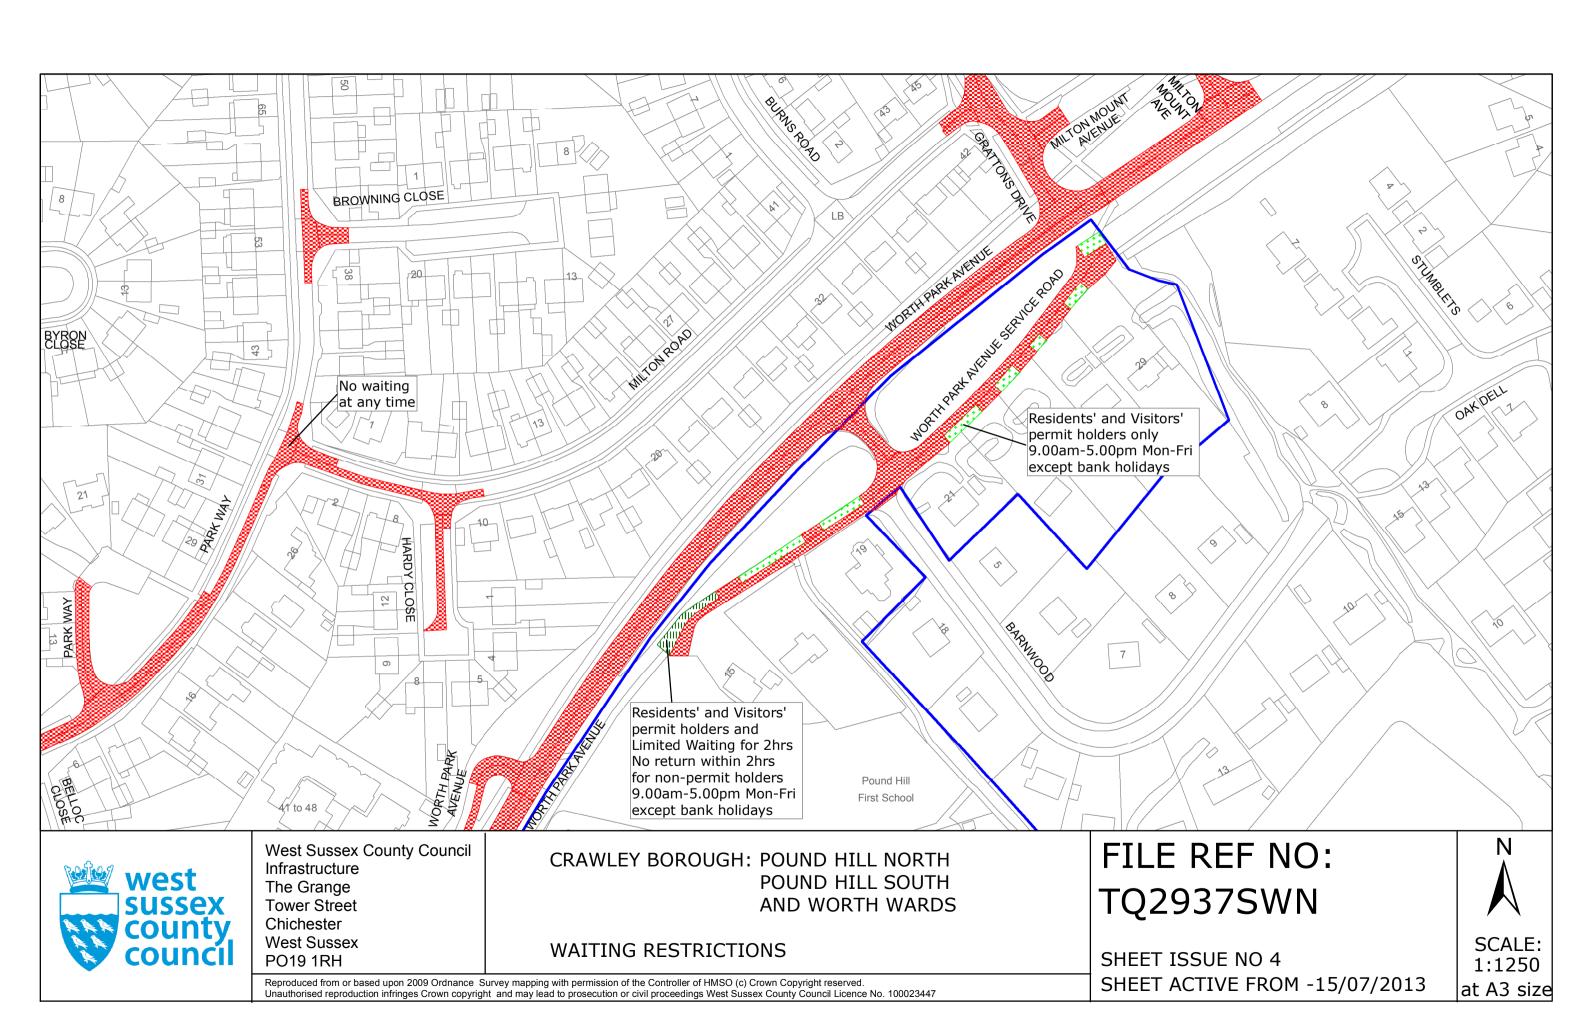

1:1250

at A3 size

SHEET ACTIVE FROM -15/07/2013

PO19 1RH

CRAWLEY BOROUGH: POUND HILL SOUTH AND WORTH WARD

WAITING RESTRICTIONS

SHEET ISSUE NO 2 SHEET ACTIVE FROM -15/07/2013

FILE REF NO: TQ2936NEN

SCALE: 1:1250 at A3 size

The Grange **Tower Street** Chichester West Sussex PO19 1RH

AND WORTH WARD

WAITING RESTRICTIONS

SHEET ISSUE NO 3 SHEET ACTIVE FROM -15/07/2013

TQ2936NWN

SCALE: 1:1250 at A3 size

CRAWLEY BOROUGH: POUND HILL SOUTH