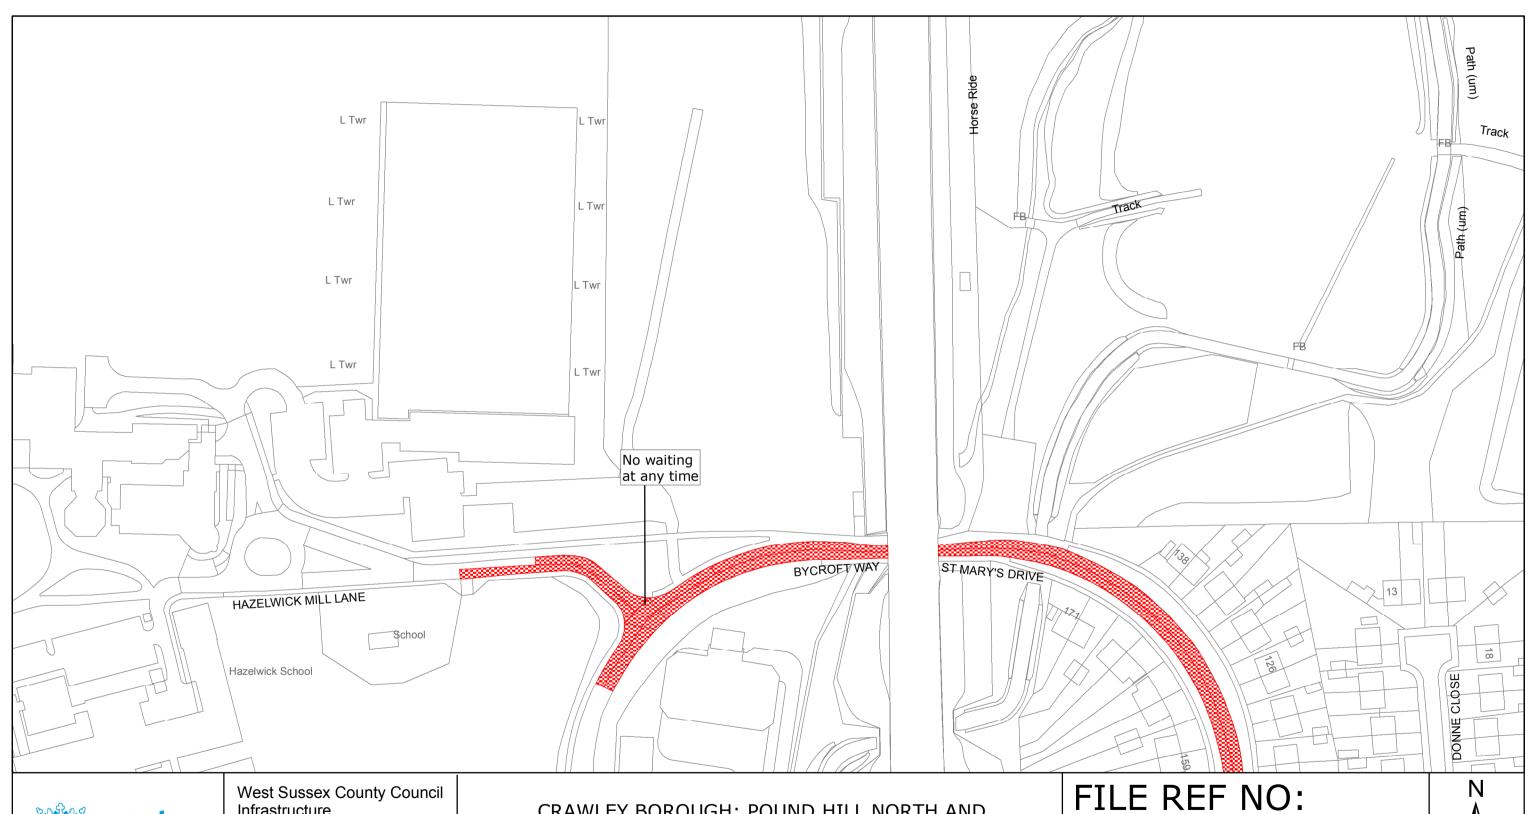

# FILE REF NO: TQ2836NES

SHEET ISSUE NO 3 SHEET ACTIVE FROM -15/07/2013

CRAWLEY BOROUGH: POUND HILL NORTH AND THREE BRIDGES WARDS

WAITING RESTRICTIONS

FILE REF NO: TQ2837NEN

SHEET ISSUE NO 2 SHEET ACTIVE FROM -15/07/2013 SCALE: 1:1250 at A3 size

Reproduced from or based upon 2009 Ordnance Survey mapping with permission of the Controller of HMSO (c) Crown Copyright reserved. Unauthorised reproduction infringes Crown copyright and may lead to prosecution or civil proceedings West Sussex County Council Licence No. 100023447