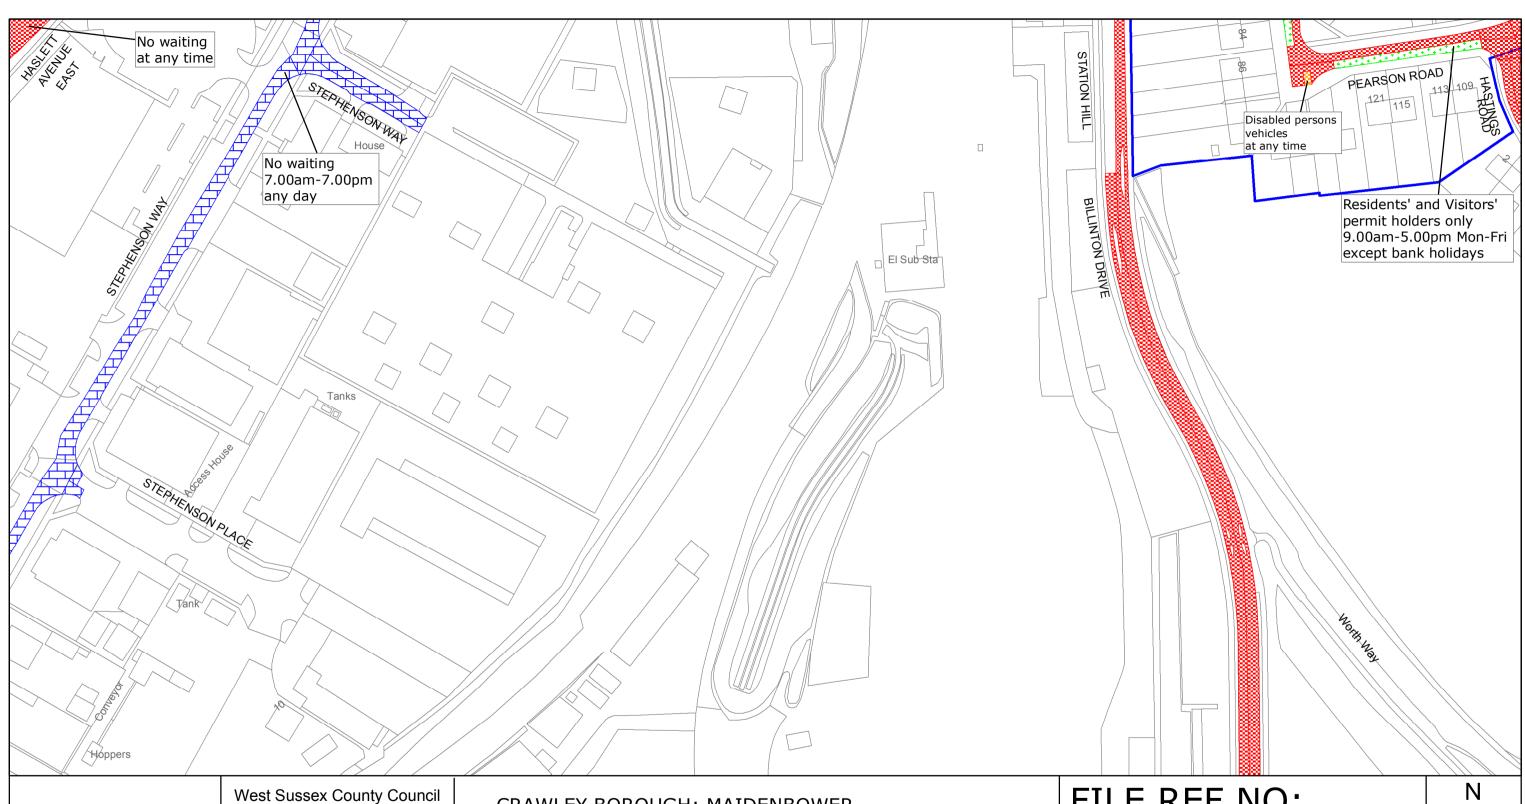

# FILE REF NO: TQ2836NES

SHEET ISSUE NO 3 SHEET ACTIVE FROM -15/07/2013

CRAWLEY BOROUGH: POUND HILL NORTH AND THREE BRIDGES WARDS

WAITING RESTRICTIONS

FILE REF NO: TQ2837NEN

SHEET ISSUE NO 2 SHEET ACTIVE FROM -15/07/2013 SCALE: 1:1250 at A3 size

Reproduced from or based upon 2009 Ordnance Survey mapping with permission of the Controller of HMSO (c) Crown Copyright reserved. Unauthorised reproduction infringes Crown copyright and may lead to prosecution or civil proceedings West Sussex County Council Licence No. 100023447