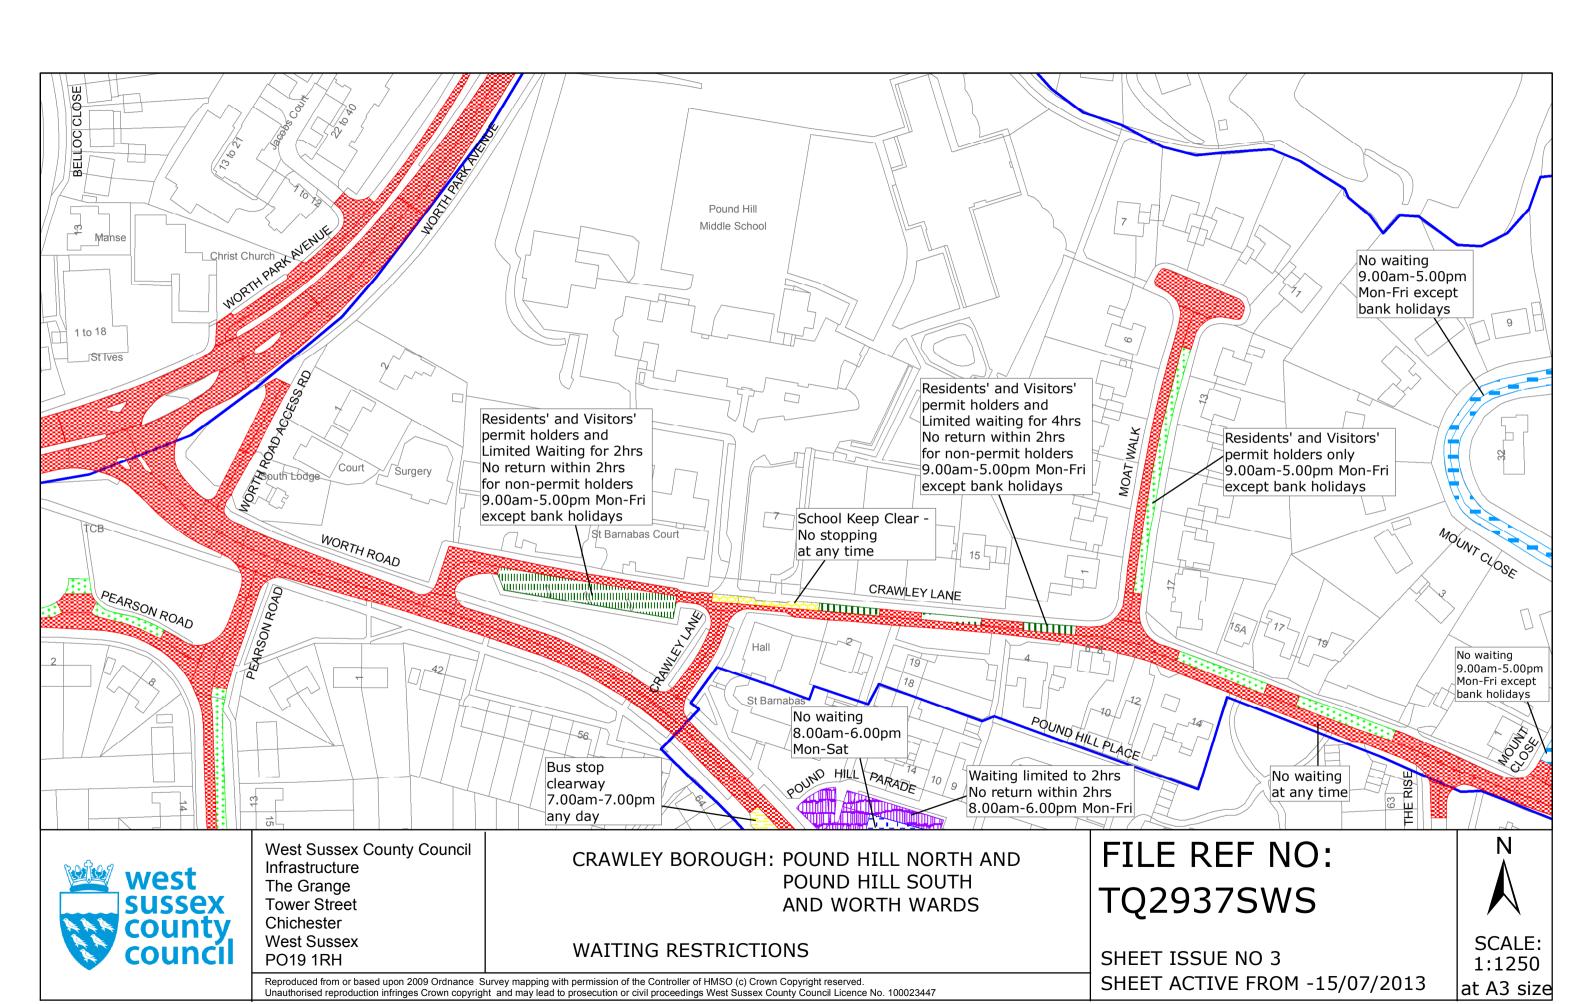

SHEET ACTIVE FROM -15/07/2013

at A3 size

Reproduced from or based upon 2009 Ordnance Survey mapping with permission of the Controller of HMSO (c) Crown Copyright reserved.

Unauthorised reproduction infringes Crown copyright and may lead to prosecution or civil proceedings West Sussex County Council Licence No. 100023447