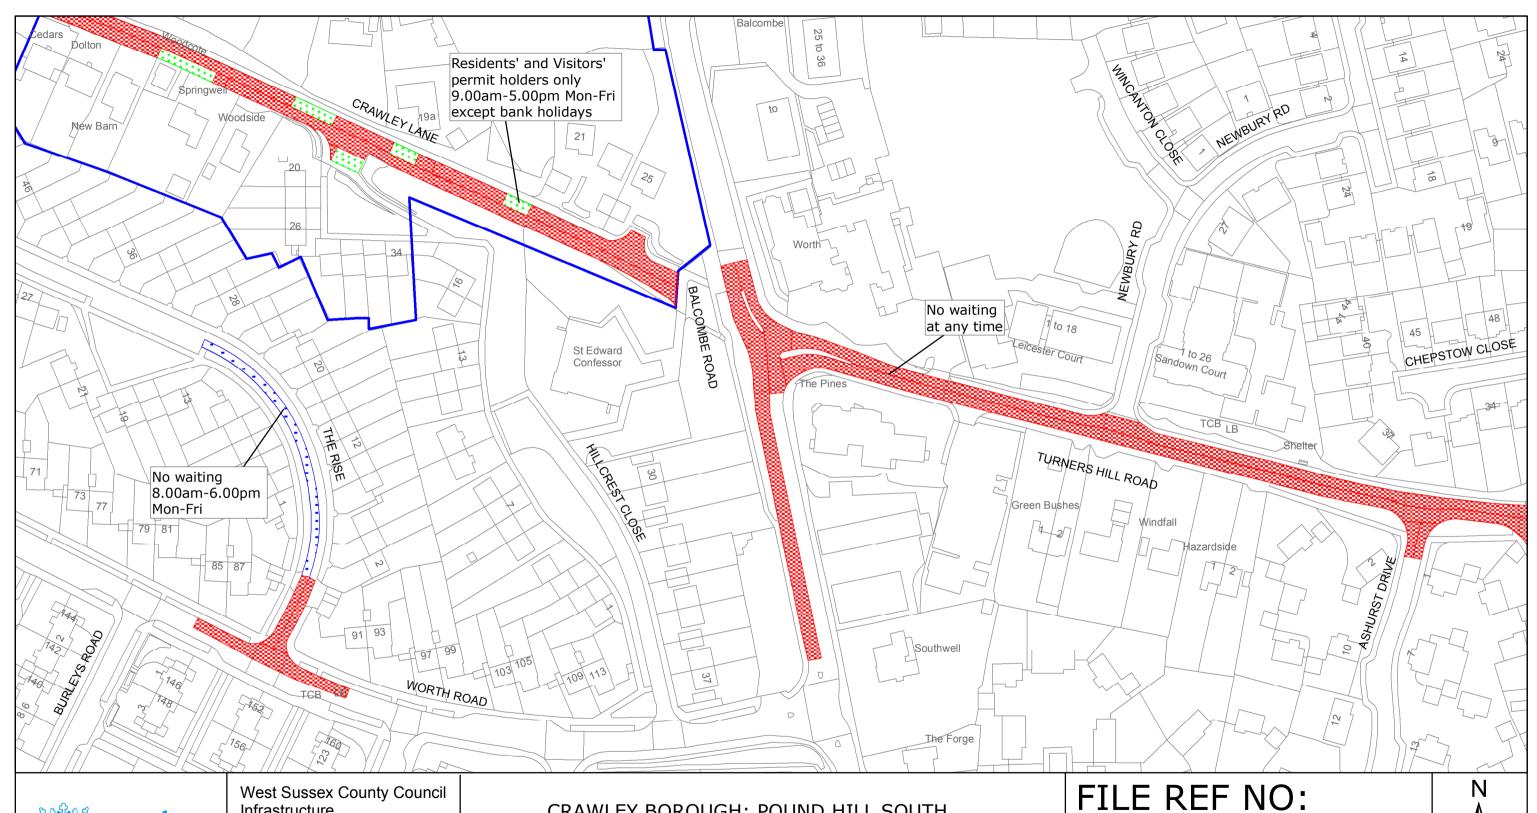

1:1250

at A3 size

SHEET ACTIVE FROM -15/07/2013

PO19 1RH

CRAWLEY BOROUGH: POUND HILL SOUTH AND WORTH WARD

WAITING RESTRICTIONS

SHEET ISSUE NO 2 SHEET ACTIVE FROM -15/07/2013

FILE REF NO: TQ2936NEN

SCALE: 1:1250 at A3 size

The Grange **Tower Street** Chichester West Sussex PO19 1RH

AND WORTH WARD

WAITING RESTRICTIONS

SHEET ISSUE NO 3 SHEET ACTIVE FROM -15/07/2013

TQ2936NWN

SCALE: 1:1250 at A3 size

CRAWLEY BOROUGH: POUND HILL SOUTH